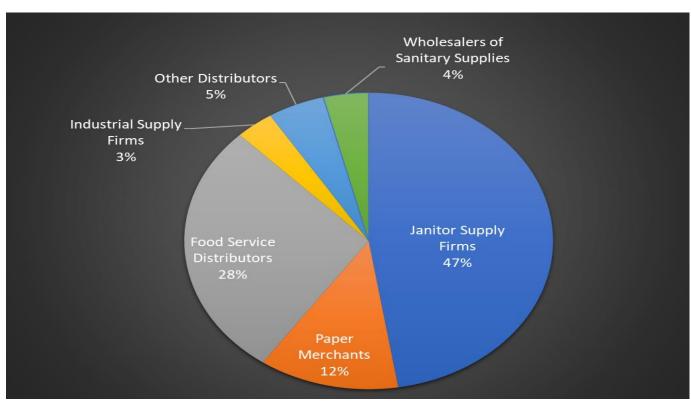

SM Readers spend an average of 42 minutes with each issue

| BUSINESS AND INDUSTRY            | Magazine Audience Reach |
|----------------------------------|-------------------------|
| Distributors:                    |                         |
| Janitor Supply Firms             | 6,167                   |
| Paper Merchants                  | 1,597                   |
| Food Service Distributors        | 3,635                   |
| Industrial Supply Firms          | 436                     |
| Other Distributors               | 650                     |
| Wholesalers of Sanitary Supplies | 515                     |
| MAGAZINE AUDIENCE                | 13,000                  |