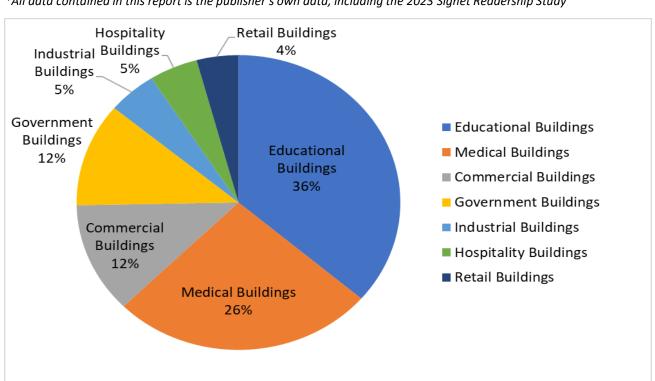

Readers spend an average of 47 minutes with each issue

| BUSINESS AND INDUSTRY | Magazine          | Audience Reach |
|-----------------------|-------------------|----------------|
| Educational Buildings |                   | 12,888         |
| Medical Buildings     |                   | 9,321          |
| Commercial Buildings  |                   | 4,308          |
| Government Buildings  |                   | 4,038          |
| Industrial Buildings  |                   | 1,736          |
| Hospitality Buildings |                   | 1,728          |
| Retail Buildings      |                   | 1,481          |
|                       | MAGAZINE AUDIENCE | 35.500         |

All data contained in this report is the publisher's own data, including the 2023 Signet Readership Study!